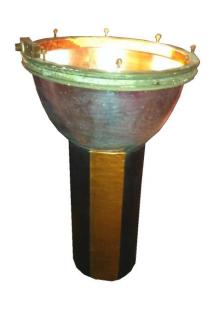

Every piece of art is unique and assembled from old unused components of street lighting systems, such as metallic covers, ceramic and glass isolators, screwing bulbs, wooden coils, etc...

### **EcoLectric** Design

**MANTILLA** 

**QUARTARONE** 

"Bobine d'artista"

Art from wooden bobbins

**TERESANO** 

**CANNISTRACI TRICOMI** 

**PUGLIATTI** 