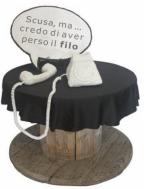

Every piece of art is unique and assembled from old unused components of street lighting systems, such as metallic covers, ceramic and glass isolators, screwing bulbs, wooden coils, etc...

### **EcoLectric** Design

**MANTILLA** 

**QUARTARONE** 

"Bobine d'artista"

Art from wooden bobbins

**TERESANO** 

**CANNISTRACI TRICOMI** 

**PUGLIATTI** 