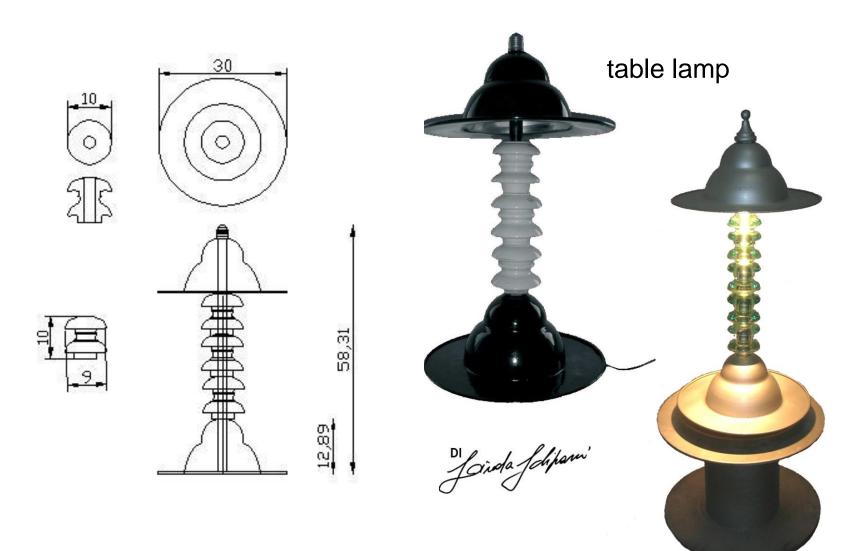

Every piece of art is unique and assembled from old unused components of street lighting systems, such as metallic covers, ceramic and glass isolators, screwing bulbs, wooden coils, etc...

**AMOS** 

**DE PASQUALE** 

Di Joinda Johnson'