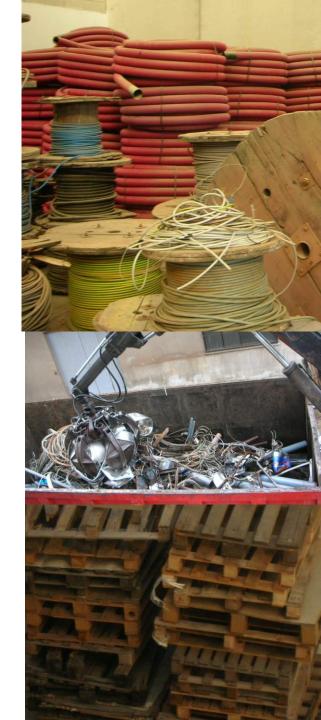

Every piece of art is unique and assembled from old unused components of street lighting systems, such as metallic covers, ceramic and glass isolators, screwing bulbs, wooden coils, etc...

### **EcoLectric** Design

**MANTILLA** 

**QUARTARONE** 

"Bobine d'artista"

Art from wooden bobbins

**TERESANO** 

**CANNISTRACI TRICOMI** 

**PUGLIATTI** 

**MARINI** 

**BORGIA** 

Pedane d'artista

Art from wooden pallets

LA FAUCI

PUGLIATTI

**MISITANO** 

GEMELLI