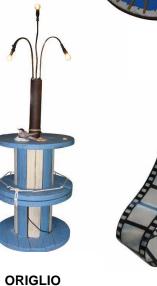

Every piece of art is unique and assembled from old unused components of street lighting systems, such as metallic covers, ceramic and glass isolators, screwing bulbs, wooden coils, etc...

### **EcoLectric** Design

**MANTILLA** 

**QUARTARONE** 

"Bobine d'artista"

Art from wooden bobbins

**TERESANO** 

**CANNISTRACI TRICOMI** 

**PUGLIATTI** 