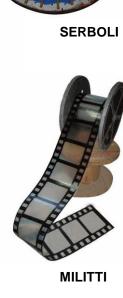

Every piece of art is unique and assembled from old unused components of street lighting systems, such as metallic covers, ceramic and glass isolators, screwing bulbs, wooden coils, etc...

### **EcoLectric** Design

**MANTILLA** 

**QUARTARONE** 

"Bobine d'artista"

Art from wooden bobbins

**TERESANO** 

**CANNISTRACI TRICOMI** 

**PUGLIATTI** 