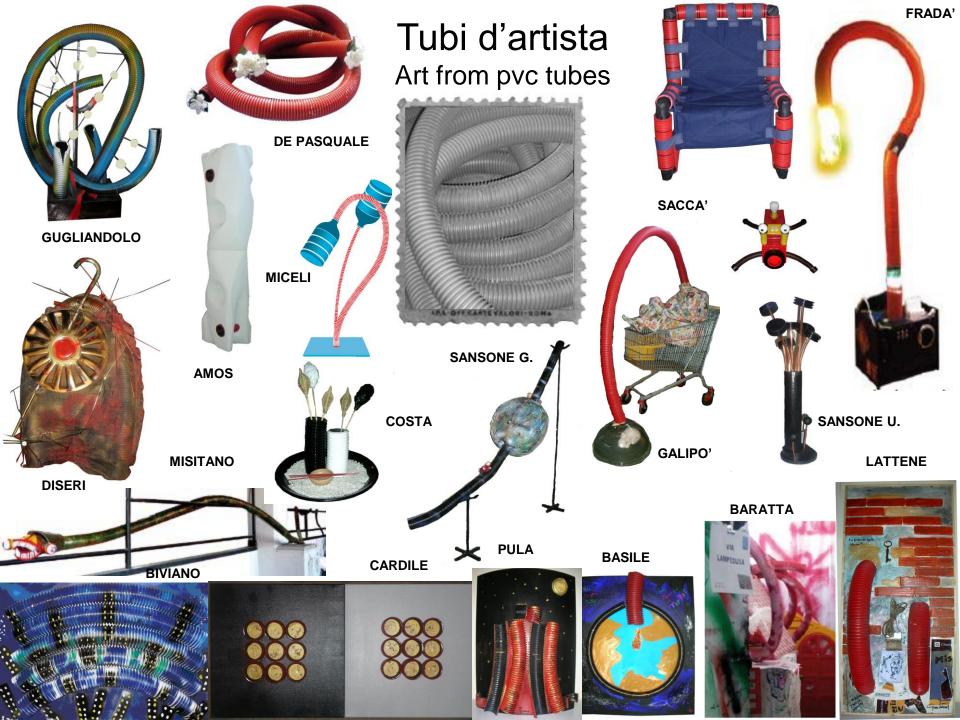

### **EcoLectric** Design

**MANTILLA** 

**QUARTARONE** 

"Bobine d'artista"

Art from wooden bobbins

**TERESANO** 

**CANNISTRACI TRICOMI** 

**PUGLIATTI** 

**AMOS** 

**DE PASQUALE** 

Di Joinda Johnson'