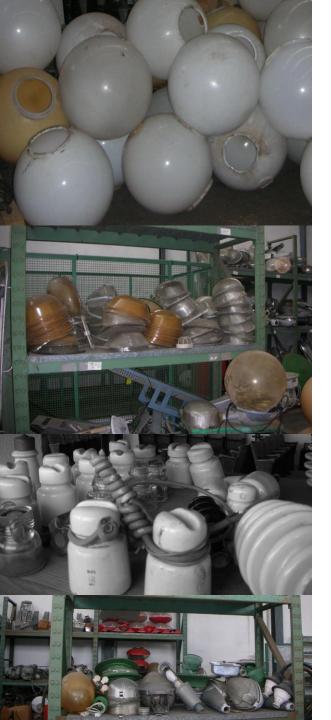

#### **Electrical waste**

The Company's engagement in environment has been strengthened through a new project aimed to recycle old electrical components by turning them into art/design pieces.

This project called
EcoLectric Design<sup>R</sup>
realizes a new kind of
electrical, ecological and
artistic eco-design.

Every piece of art is unique and assembled from old unused components of street lighting systems, such as metallic covers, ceramic and glass isolators, screwing bulbs, wooden coils, etc...