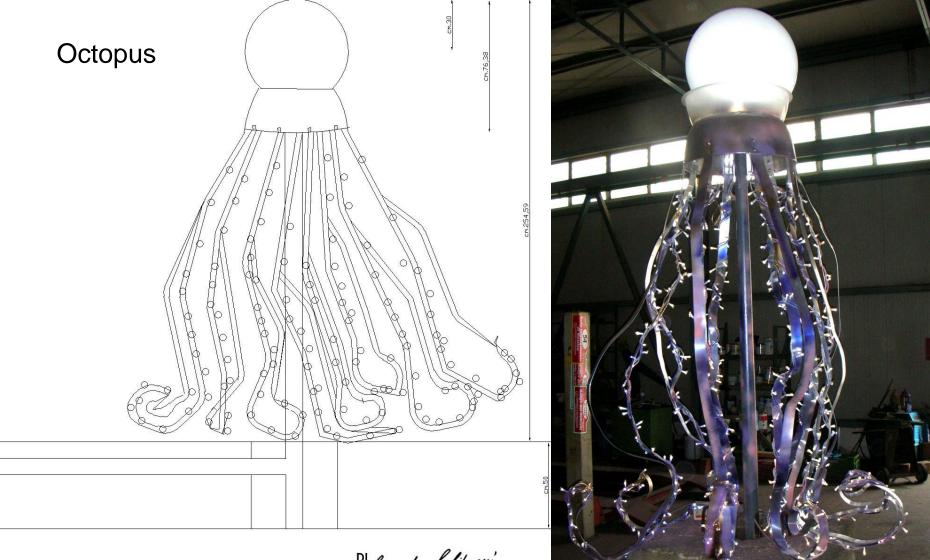

purpose of minimizing production and disposal of waste material by means of an intelligent, constructive, creative and ecological approach to the problem:







Every piece of art is unique and assembled from old unused components of street lighting systems, such as metallic covers, ceramic and glass isolators, screwing bulbs, wooden coils, etc...



### **EcoLectric** Design





**MANTILLA** 



**QUARTARONE** 



"Bobine d'artista"

Art from wooden bobbins









**TERESANO** 

**CANNISTRACI TRICOMI** 









**PUGLIATTI** 

**MARINI** 

**BORGIA** 





Pedane d'artista

Art from wooden pallets





LA FAUCI



PUGLIATTI



**MISITANO** 

GEMELLI



ADD IN SIGILY

MADE IN SIGILY

ARENA

BAMBINO



PRIVITERA



BOSSA

DI SERI



**GALIPO**'





**AMOS** 

**DE PASQUALE** 









Di Joinda Johnson'



## Light Art













## **EcoLectric Design**

from electrical & lighting systems