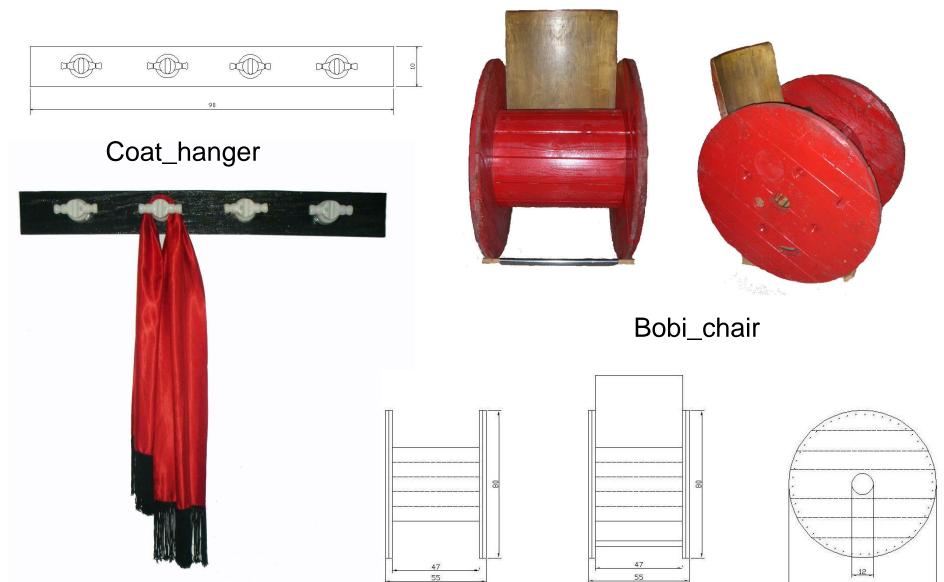

Every piece of art is unique and assembled from old unused components of street lighting systems, such as metallic covers, ceramic and glass isolators, screwing bulbs, wooden coils, etc...

### **EcoLectric** Design

**MANTILLA** 

**QUARTARONE** 

"Bobine d'artista"

Art from wooden bobbins

**TERESANO** 

**CANNISTRACI TRICOMI** 

**PUGLIATTI** 