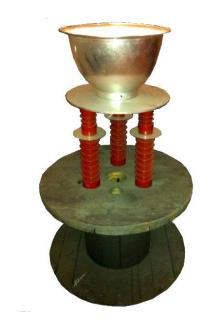

Every piece of art is unique and assembled from old unused components of street lighting systems, such as metallic covers, ceramic and glass isolators, screwing bulbs, wooden coils, etc...

### **EcoLectric** Design

**MANTILLA** 

**QUARTARONE** 

"Bobine d'artista"

Art from wooden bobbins

**TERESANO** 

**CANNISTRACI TRICOMI** 

**PUGLIATTI** 