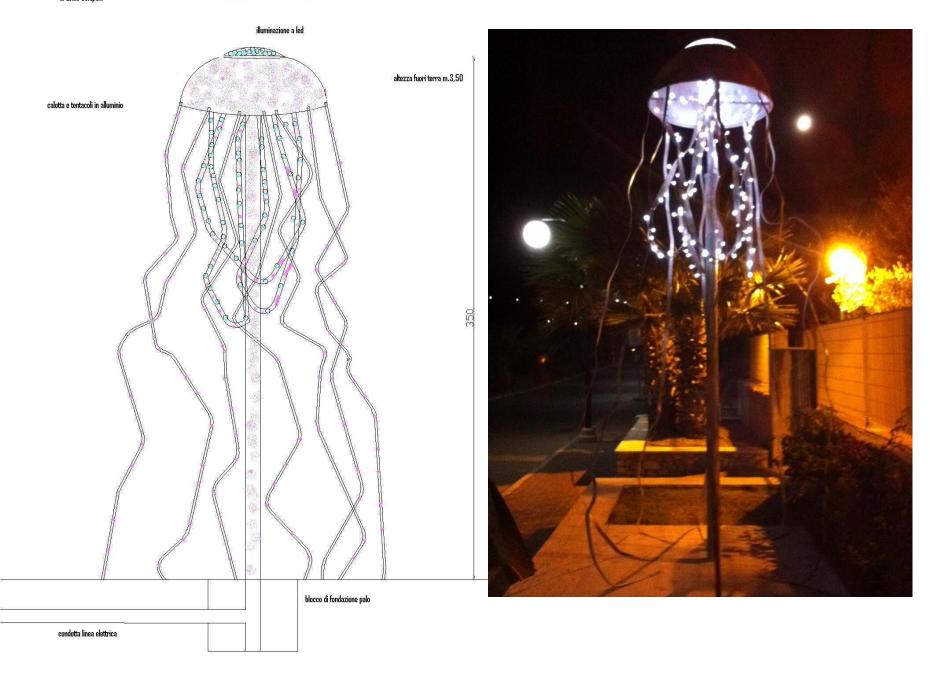

he purpose of minimizing production and disposal of waste material by means of an intelligent, constructive, creative and ecological approach to the problem:







Every piece of art is unique and assembled from old unused components of street lighting systems, such as metallic covers, ceramic and glass isolators, screwing bulbs, wooden coils, etc...



### **EcoLectric** Design





**MANTILLA** 



**QUARTARONE** 



"Bobine d'artista"

Art from wooden bobbins









**TERESANO** 

**CANNISTRACI TRICOMI** 









**PUGLIATTI** 

**MARINI** 

**BORGIA** 





Pedane d'artista

Art from wooden pallets





LA FAUCI



PUGLIATTI



**MISITANO** 

GEMELLI



ADD IN SIGILY

MADE IN SIGILY

ARENA

BAMBINO



PRIVITERA



BOSSA

DI SERI



**GALIPO**'





**AMOS** 

**DE PASQUALE** 









Di Joinda Johnson'



## Light Art













## **EcoLectric Design**

from electrical & lighting systems