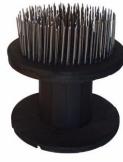

Every piece of art is unique and assembled from old unused components of street lighting systems, such as metallic covers, ceramic and glass isolators, screwing bulbs, wooden coils, etc...

### **EcoLectric** Design

**MANTILLA** 

**QUARTARONE** 

"Bobine d'artista"

Art from wooden bobbins

**TERESANO** 

**CANNISTRACI TRICOMI** 

**PUGLIATTI** 