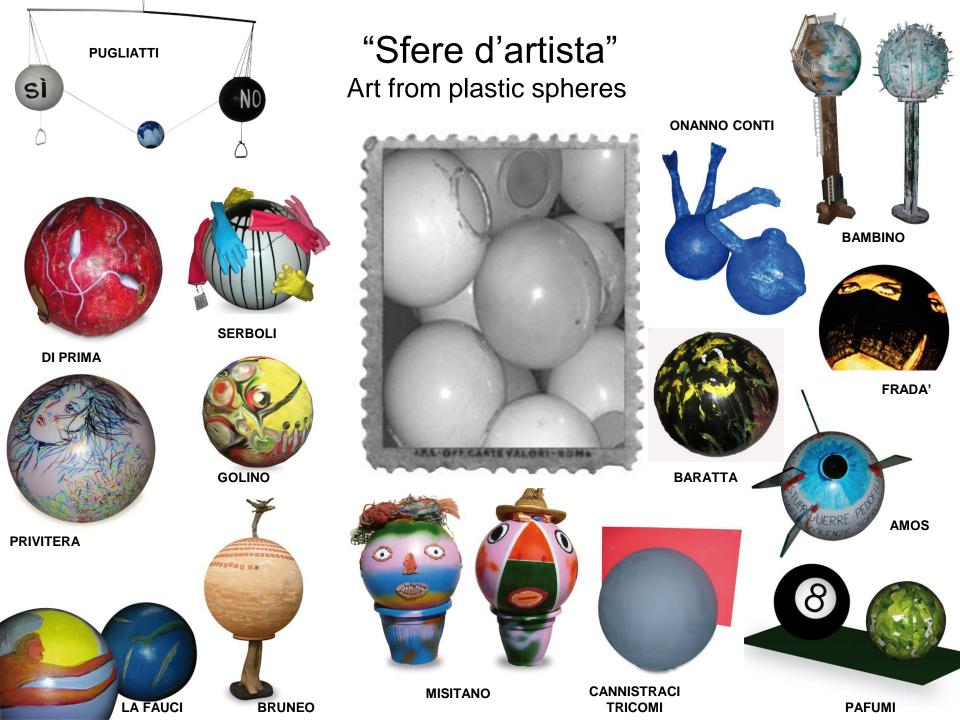

Every piece of art is unique and assembled from old unused components of street lighting systems, such as metallic covers, ceramic and glass isolators, screwing bulbs, wooden coils, etc...

### **EcoLectric** Design

**MANTILLA** 

**QUARTARONE** 

"Bobine d'artista"

Art from wooden bobbins

**TERESANO** 

**CANNISTRACI TRICOMI** 

**PUGLIATTI** 